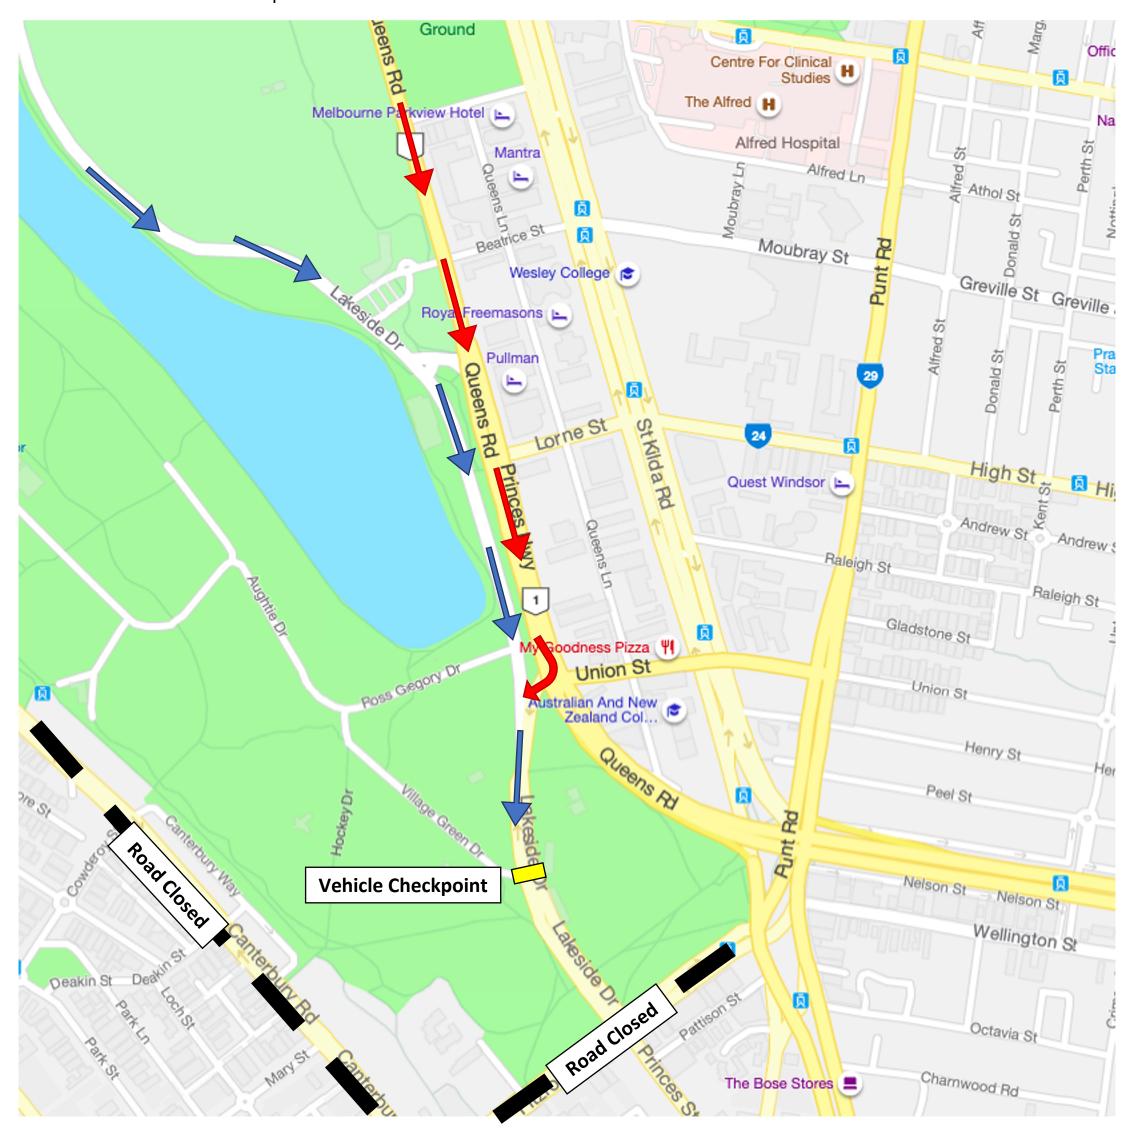

## Midsumma Pride March 2022 Vehicle Marshalling Area

Approach Vehicle Marshalling Area via two possible routes:

- 1. Southbound on Lakeside Drive (from South Melbourne) continue until you reach the Vehicle Checkpoint at the corner of Village Green Drive
- 2. Southbound on Queens Road (from Kings Way / Princes Hwy) turn right on to Lakeside Drive, continue until you reach the Vehicle Checkpoint

## **PLEASE NOTE:**

You cannot access Vehicle Marshalling Area by Queens Road Northbound and turning left, or from Union Street.

You cannot access Vehicle Marshalling Area by Fitzroy Street.

Have your Vehicle Accreditation Pass visible in your window at all times.

Police will be on site doing breath-testing and vehicle registration checks.