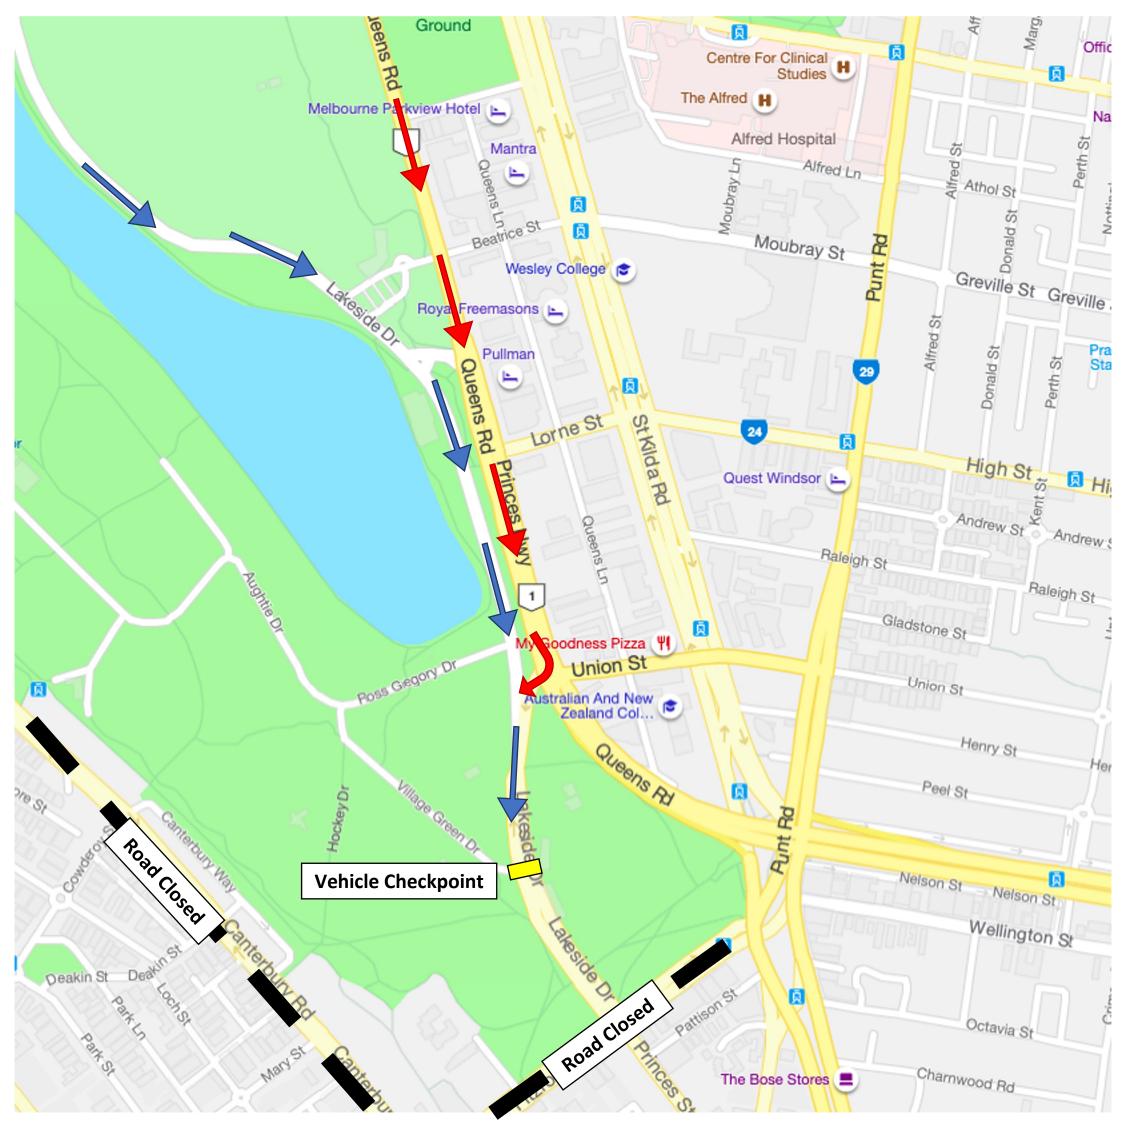

Approach Vehicle Marshalling Area via two possible routes:

- 1. Southbound on Lakeside Drive (from South Melbourne) continue until you reach the Vehicle Checkpoint at the corner of Village Green Drive
- 2. Southbound on Queens Road (from Kings Way / Princes Hwy) turn right on to Lakeside Drive, continue until you reach the Vehicle Checkpoint

## **PLEASE NOTE:**

You cannot access Vehicle Marshalling Area by Queens Road Northbound and turning left, or from Union Street.

You cannot access Vehicle Marshalling Area by Fitzroy Street.

Have your Vehicle Accreditation Pass visible in your window at all times.